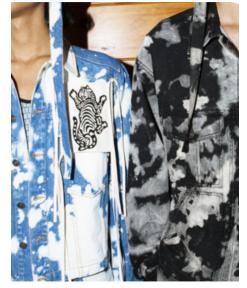

## trendit

LIGHT- STONE WASH

VINTAGE WASH

COLOR BLOCKED WASH

DARK WASH

KUGI

ACID WASH W/ OVERDYED COLOR

BRILLIANT BLACK