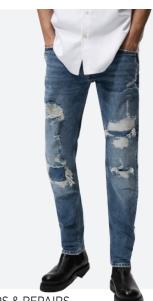

### trendit

PATCH WORK

**RIPS & REPAIRS** 

CARGO POCKET

APPLIQUES

BELTED JEANS

VINTAGE PATCH WORK

DISTRESSED & GRAFFITI DENIM