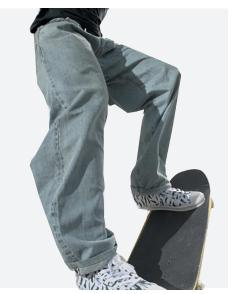

### SILHOUETTE: BOYS

## trendit

BAGGY

WESTERN DENIM SHIRT

TRUCKER JACKET

**BOILER SUIT** 