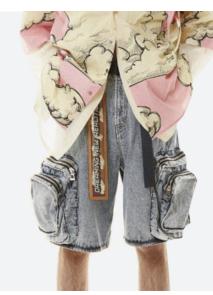

### trendit

PATCH WORK

**RIPS & REPAIRS** 

CARGO POCKET

APPLIQUES

BELTED JEANS

VINTAGE PATCH WORK

DISTRESSED & GRAFFITI DENIM