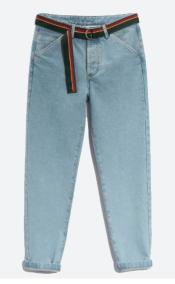

### trendit

PATCH WORK

**RIPS & REPAIRS** 

CARGO POCKET

APPLIQUES

BELTED JEANS

VINTAGE PATCH WORK

DISTRESSED & GRAFFITI DENIM