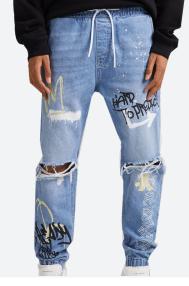

### trendit

PATCH WORK

**RIPS & REPAIRS** 

CARGO POCKET

APPLIQUES

BELTED JEANS

VINTAGE PATCH WORK

DISTRESSED & GRAFFITI DENIM

## trendit

ALLOVER LASER PRINT

CAMO

FLORAL PRINT

DISCHARGE FLORAL PRINT

TIE DYE

ANIMAL PRINT

PAINT SPLASHED EFFECTS