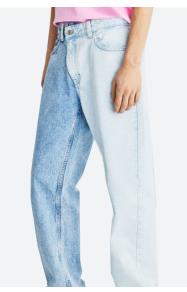

## trendit

LIGHT- STONE WASH

VINTAGE WASH

RED CAST WASH

DARK WASH

BOLD COLORS

HYPO BLEACHING

BRILLIANT BLACK

#### WASH DIRECTION