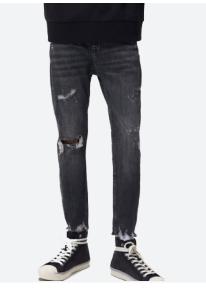

### trendit

PATCH WORK

**RIPS & REPAIRS** 

CARGO POCKET

APPLIQUES

BELTED JEANS

VINTAGE PATCH WORK

DISTRESSED & GRAFFITI DENIM