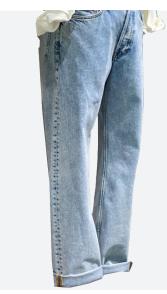

### trendit

PATCH WORK

**RIPS & REPAIRS** 

CARGO POCKET

APPLIQUES

BELTED JEANS

VINTAGE PATCH WORK

DISTRESSED & GRAFFITI DENIM