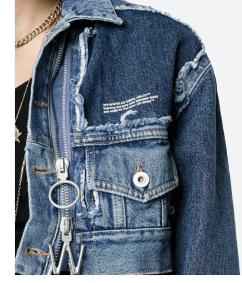

### trendit

PATCH WORK

**RIPS & REPAIRS** 

CARGO POCKET

APPLIQUES

BELTED JEANS

VINTAGE PATCH WORK

DISTRESSED & GRAFFITI DENIM

ZIPPERS