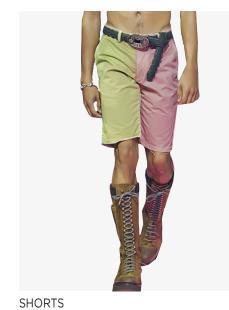

### SILHOUETTE: BOYS

## trendit

BAGGY

WESTERN DENIM SHIRT

TRUCKER JACKET

**BOILER SUIT** 