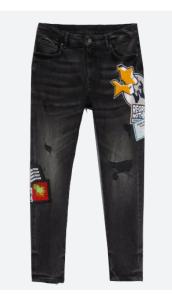

### trendit

PATCH WORK

**RIPS & REPAIRS** 

CARGO POCKET

APPLIQUES

BELTED JEANS

VINTAGE PATCH WORK

DISTRESSED & GRAFFITI DENIM