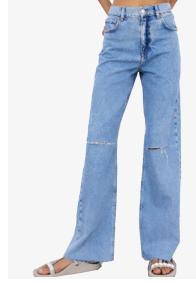

### SILHOUETTE

### trendit

STRAIGHT

SKATER JEAN

SKIRTS

DENIM SHIRT

TRUCKER JACKET