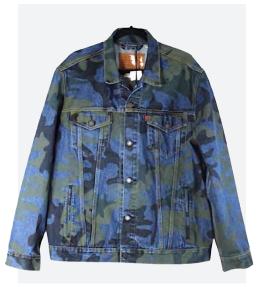

### **PRINT DIRECTION: BOYS**

## trendit

ALLOVER LASER PRINT

CAMO

FLORAL PRINT

DISCHARGE FLORAL PRINT

TIE DYE

ANIMAL PRINT

PAINT SPLASHED EFFECTS