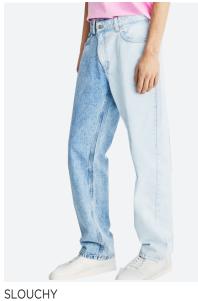

### SILHOUETTE

### trendit

STRAIGHT

SKATER JEAN

SKIRTS

DENIM SHIRT

TRUCKER JACKET